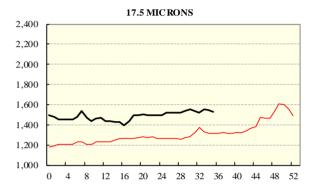

| Differen                                                               | ces in AWI   | EX MPGs | 18.5 a         | and 22.0 | 18.0 a | nd 22.0                | 17.5 an              | nd 22.0   | 17.0 and | 1 22.0                                 | 0 16.5 and 22.0 |      |
|------------------------------------------------------------------------|--------------|---------|----------------|----------|--------|------------------------|----------------------|-----------|----------|----------------------------------------|-----------------|------|
| North                                                                  |              |         | 1              | 06¢      | 14     | 43¢                    | 17                   | 179¢ 210¢ |          | ¢                                      | 221¢            |      |
| South                                                                  |              |         | 8              | 37¢      | 11     | l5¢                    | 14                   | 1¢        | 171      | ¢                                      | No 16.5µ        | MPG  |
| Market                                                                 | t Indicator  |         |                |          |        |                        | Changes              | From      |          |                                        |                 |      |
|                                                                        |              |         | Four Sa<br>Wee | 8        |        | Start of<br>the Season | Week 35<br>Last Year |           |          | Season Average to<br>Week 35 Last Year |                 |      |
| Eastern Mar                                                            | rket Indica  | tor     | -12            | (-0.9%)  | -      | +42 (+3.4%             | ó)                   | +180      | (+16.5%) |                                        | +204 (+19       | .5%) |
| Western Ma                                                             | rket Indica  | ator    | -27            | (-2.0%)  | -      | +71 (+5.7%             | 6)                   | +207      | (+18.5%) |                                        | +211 (+19.5%)   |      |
| Sale-to-Sale Changes in Average AWEX Merino Micron Price Guides (MPGs) |              |         |                |          |        |                        |                      |           |          |                                        |                 |      |
| Micron                                                                 | 16.5         | 17.0    | 17.5           | 18.0     | 18.5   | 19.0                   | 19.5                 | 20.0      | 21.0     | 22.0                                   | 23.0            | 24.0 |
| Since Last Sa                                                          | ale          |         |                |          |        |                        |                      |           |          |                                        |                 |      |
| Change ¢                                                               | +3           | -15     | -19            | -36      | -31    | -27                    | -22                  | -25       | -22      | -24                                    | -8              |      |
| Change %                                                               | +0.2%        | -1.0%   | -1.2%          | -2.3%    | -2.1%  | -1.9%                  | -1.6%                | -1.8%     | -1.6%    | -1.7%                                  | -0.6%           |      |
| Since Start o                                                          | of the Seaso | on      |                |          | -      |                        |                      |           |          |                                        |                 |      |
| Change ¢                                                               | +63          | +73     | +62            | +70      | +76    | +71                    | +64                  | +67       | +69      | +80                                    | +94             |      |
| Change %                                                               | +4.1%        | +4.9%   | +4.2%          | +4.9%    | +5.5%  | +5.3%                  | +4.8%                | +5.1%     | +5.3%    | +6.2%                                  | +7.4%           |      |
| Since Same                                                             | Week Last    | Year    |                |          |        |                        |                      |           |          |                                        |                 |      |
| Change ¢                                                               | +240         | +231    | +214           | +201     | +209   | +208                   | +208                 | +207      | +209     | +207                                   | +218            |      |
| Change %                                                               | +17.9%       | +17.4%  | +16.3%         | +15.5%   | +16.9% | +17.3%                 | +17.6%               | +17.7%    | +18.0%   | +17.9%                                 | +19.0%          |      |

### AVERAGE AWEX MICRON PRICE GUIDES

2015/16( black graph line) and 2014/15 (red graph line)

© AWIS 2013 (for permission to reprint, in part or whole, please contact this office) For further information Peter Morgan 03 9311 0103