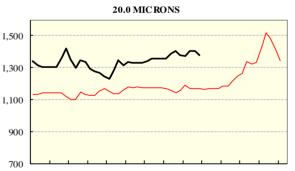

## AVERAGE AWEX MICRON PRICE GUIDES

2015/16( black graph line) and 2014/15 (red graph line)

© AWIS 2013 (for permission to reprint, in part or whole, please contact this office) Peter Morgan 03 9311 0103

| Differen                                                               | ces in AWI   | EX MPGs | 18.5 a         | and 22.0 | 18.0 a | nd 22.0                | 17.5 an              | nd 22.0   | 17.0 and | 1 22.0                                 | 0 16.5 and 22.0 |      |
|------------------------------------------------------------------------|--------------|---------|----------------|----------|--------|------------------------|----------------------|-----------|----------|----------------------------------------|-----------------|------|
| North                                                                  |              |         | 1              | 06¢      | 14     | 43¢                    | 17                   | 179¢ 210¢ |          | ¢                                      | 221¢            |      |
| South                                                                  |              |         | 8              | 37¢      | 11     | l5¢                    | 14                   | 1¢        | 171      | ¢                                      | No 16.5µ        | MPG  |
| Market                                                                 | t Indicator  |         |                |          |        |                        | Changes              | From      |          |                                        |                 |      |
|                                                                        |              |         | Four Sa<br>Wee | 8        |        | Start of<br>the Season | Week 35<br>Last Year |           |          | Season Average to<br>Week 35 Last Year |                 |      |
| Eastern Mar                                                            | rket Indica  | tor     | -12            | (-0.9%)  | -      | +42 (+3.4%             | ó)                   | +180      | (+16.5%) |                                        | +204 (+19       | .5%) |
| Western Ma                                                             | rket Indica  | ator    | -27            | (-2.0%)  | -      | +71 (+5.7%             | 6)                   | +207      | (+18.5%) |                                        | +211 (+19.5%)   |      |
| Sale-to-Sale Changes in Average AWEX Merino Micron Price Guides (MPGs) |              |         |                |          |        |                        |                      |           |          |                                        |                 |      |
| Micron                                                                 | 16.5         | 17.0    | 17.5           | 18.0     | 18.5   | 19.0                   | 19.5                 | 20.0      | 21.0     | 22.0                                   | 23.0            | 24.0 |
| Since Last Sa                                                          | ale          |         |                |          |        |                        |                      |           |          |                                        |                 |      |
| Change ¢                                                               | +3           | -15     | -19            | -36      | -31    | -27                    | -22                  | -25       | -22      | -24                                    | -8              |      |
| Change %                                                               | +0.2%        | -1.0%   | -1.2%          | -2.3%    | -2.1%  | -1.9%                  | -1.6%                | -1.8%     | -1.6%    | -1.7%                                  | -0.6%           |      |
| Since Start o                                                          | of the Seaso | on      |                |          | -      |                        |                      |           |          |                                        |                 |      |
| Change ¢                                                               | +63          | +73     | +62            | +70      | +76    | +71                    | +64                  | +67       | +69      | +80                                    | +94             |      |
| Change %                                                               | +4.1%        | +4.9%   | +4.2%          | +4.9%    | +5.5%  | +5.3%                  | +4.8%                | +5.1%     | +5.3%    | +6.2%                                  | +7.4%           |      |
| Since Same                                                             | Week Last    | Year    |                |          |        |                        |                      |           |          |                                        |                 |      |
| Change ¢                                                               | +240         | +231    | +214           | +201     | +209   | +208                   | +208                 | +207      | +209     | +207                                   | +218            |      |
| Change %                                                               | +17.9%       | +17.4%  | +16.3%         | +15.5%   | +16.9% | +17.3%                 | +17.6%               | +17.7%    | +18.0%   | +17.9%                                 | +19.0%          |      |