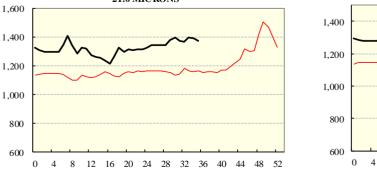

| Differen                                                               | ces in AWI   | EX MPGs | 18.5 a         | and 22.0 | 18.0 a | nd 22.0                | 17.5 an              | nd 22.0   | 17.0 and | 1 22.0                                 | 0 16.5 and 22.0 |      |
|------------------------------------------------------------------------|--------------|---------|----------------|----------|--------|------------------------|----------------------|-----------|----------|----------------------------------------|-----------------|------|
| North                                                                  |              |         | 1              | 06¢      | 14     | 43¢                    | 17                   | 179¢ 210¢ |          | ¢                                      | 221¢            |      |
| South                                                                  |              |         | 8              | 37¢      | 11     | l5¢                    | 14                   | 1¢        | 171      | ¢                                      | No 16.5µ        | MPG  |
| Market                                                                 | t Indicator  |         |                |          |        |                        | Changes              | From      |          |                                        |                 |      |
|                                                                        |              |         | Four Sa<br>Wee | 8        |        | Start of<br>the Season | Week 35<br>Last Year |           |          | Season Average to<br>Week 35 Last Year |                 |      |
| Eastern Mar                                                            | rket Indica  | tor     | -12            | (-0.9%)  | -      | +42 (+3.4%             | ó)                   | +180      | (+16.5%) |                                        | +204 (+19       | .5%) |
| Western Ma                                                             | rket Indica  | ator    | -27            | (-2.0%)  | -      | +71 (+5.7%             | 6)                   | +207      | (+18.5%) |                                        | +211 (+19.5%)   |      |
| Sale-to-Sale Changes in Average AWEX Merino Micron Price Guides (MPGs) |              |         |                |          |        |                        |                      |           |          |                                        |                 |      |
| Micron                                                                 | 16.5         | 17.0    | 17.5           | 18.0     | 18.5   | 19.0                   | 19.5                 | 20.0      | 21.0     | 22.0                                   | 23.0            | 24.0 |
| Since Last Sa                                                          | ale          |         |                |          |        |                        |                      |           |          |                                        |                 |      |
| Change ¢                                                               | +3           | -15     | -19            | -36      | -31    | -27                    | -22                  | -25       | -22      | -24                                    | -8              |      |
| Change %                                                               | +0.2%        | -1.0%   | -1.2%          | -2.3%    | -2.1%  | -1.9%                  | -1.6%                | -1.8%     | -1.6%    | -1.7%                                  | -0.6%           |      |
| Since Start o                                                          | of the Seaso | on      |                |          | -      |                        |                      |           |          |                                        |                 |      |
| Change ¢                                                               | +63          | +73     | +62            | +70      | +76    | +71                    | +64                  | +67       | +69      | +80                                    | +94             |      |
| Change %                                                               | +4.1%        | +4.9%   | +4.2%          | +4.9%    | +5.5%  | +5.3%                  | +4.8%                | +5.1%     | +5.3%    | +6.2%                                  | +7.4%           |      |
| Since Same                                                             | Week Last    | Year    |                |          |        |                        |                      |           |          |                                        |                 |      |
| Change ¢                                                               | +240         | +231    | +214           | +201     | +209   | +208                   | +208                 | +207      | +209     | +207                                   | +218            |      |
| Change %                                                               | +17.9%       | +17.4%  | +16.3%         | +15.5%   | +16.9% | +17.3%                 | +17.6%               | +17.7%    | +18.0%   | +17.9%                                 | +19.0%          |      |

## AVERAGE AWEX MICRON PRICE GUIDES

2015/16( black graph line) and 2014/15 (red graph line)

© AWIS 2013 (for permission to reprint, in part or whole, please contact this office) Peter Morgan 03 9311 0103