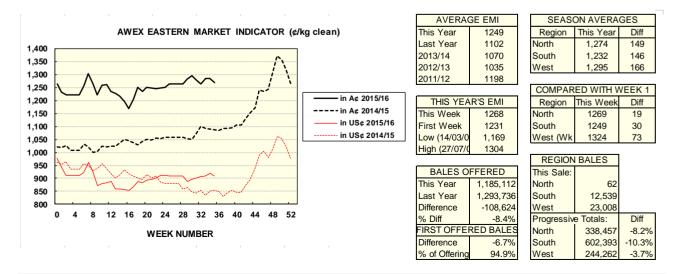

## **AWIS WOOL MARKET REVIEW**

Week Ending 26 February 2016 (Week 35)

The AWEX EMI finished at  $1268\phi$ ,  $17\phi$  lower (-1.3%) in Australian currency and  $9\phi$  lower (-1.0%) in US currency at sales in Sydney, Melbourne and Fremantle this week.

The Market eased this week, after the solid start to the second half during January and much of February. The EMI closed  $3\phi$  above its pre-Christmas closing level in A\$ and 1 $\phi$  above its pre-Christmas level in US currency.

The US exchange rate moved up earlier in the week, before coming under pressure on Wednesday and Thursday. It finished  $0.20 \notin (0.3\%)$  higher to close at  $71.75 \notin$  on Thursday.

| Buyers for China were dominant | , with support from buyers | for India, Europe and Korea |
|--------------------------------|----------------------------|-----------------------------|
|                                |                            |                             |