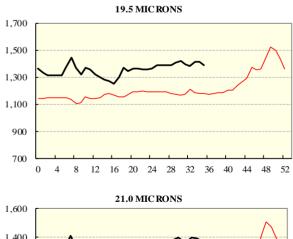

| Differen                                                               | ces in AWI   | EX MPGs | 18.5 a         | and 22.0 | 18.0 a | nd 22.0                | 17.5 an              | nd 22.0   | 17.0 and | 1 22.0                                 | 0 16.5 and 22.0 |      |
|------------------------------------------------------------------------|--------------|---------|----------------|----------|--------|------------------------|----------------------|-----------|----------|----------------------------------------|-----------------|------|
| North                                                                  |              |         | 1              | 06¢      | 14     | 43¢                    | 17                   | 179¢ 210¢ |          | ¢                                      | 221¢            |      |
| South                                                                  |              |         | 8              | 37¢      | 11     | l5¢                    | 14                   | 1¢        | 171      | ¢                                      | No 16.5µ        | MPG  |
| Market                                                                 | t Indicator  |         |                |          |        |                        | Changes              | From      |          |                                        |                 |      |
|                                                                        |              |         | Four Sa<br>Wee | 8        |        | Start of<br>the Season | Week 35<br>Last Year |           |          | Season Average to<br>Week 35 Last Year |                 |      |
| Eastern Mar                                                            | rket Indica  | tor     | -12            | (-0.9%)  | -      | +42 (+3.4%             | ó)                   | +180      | (+16.5%) |                                        | +204 (+19       | .5%) |
| Western Ma                                                             | rket Indica  | ator    | -27            | (-2.0%)  | -      | +71 (+5.7%             | 6)                   | +207      | (+18.5%) |                                        | +211 (+19.5%)   |      |
| Sale-to-Sale Changes in Average AWEX Merino Micron Price Guides (MPGs) |              |         |                |          |        |                        |                      |           |          |                                        |                 |      |
| Micron                                                                 | 16.5         | 17.0    | 17.5           | 18.0     | 18.5   | 19.0                   | 19.5                 | 20.0      | 21.0     | 22.0                                   | 23.0            | 24.0 |
| Since Last Sa                                                          | ale          |         |                |          |        |                        |                      |           |          |                                        |                 |      |
| Change ¢                                                               | +3           | -15     | -19            | -36      | -31    | -27                    | -22                  | -25       | -22      | -24                                    | -8              |      |
| Change %                                                               | +0.2%        | -1.0%   | -1.2%          | -2.3%    | -2.1%  | -1.9%                  | -1.6%                | -1.8%     | -1.6%    | -1.7%                                  | -0.6%           |      |
| Since Start o                                                          | of the Seaso | on      |                |          | -      |                        |                      |           |          |                                        |                 |      |
| Change ¢                                                               | +63          | +73     | +62            | +70      | +76    | +71                    | +64                  | +67       | +69      | +80                                    | +94             |      |
| Change %                                                               | +4.1%        | +4.9%   | +4.2%          | +4.9%    | +5.5%  | +5.3%                  | +4.8%                | +5.1%     | +5.3%    | +6.2%                                  | +7.4%           |      |
| Since Same                                                             | Week Last    | Year    |                |          |        |                        |                      |           |          |                                        |                 |      |
| Change ¢                                                               | +240         | +231    | +214           | +201     | +209   | +208                   | +208                 | +207      | +209     | +207                                   | +218            |      |
| Change %                                                               | +17.9%       | +17.4%  | +16.3%         | +15.5%   | +16.9% | +17.3%                 | +17.6%               | +17.7%    | +18.0%   | +17.9%                                 | +19.0%          |      |

### AVERAGE AWEX MICRON PRICE GUIDES

2015/16( black graph line) and 2014/15 (red graph line)

© AWIS 2013 (for permission to reprint, in part or whole, please contact this office) For further information Peter Morgan 03 9311 0103