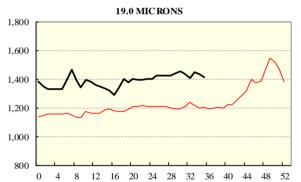

## AVERAGE AWEX MICRON PRICE GUIDES

2015/16( black graph line) and 2014/15 (red graph line)

© AWIS 2013 (for permission to reprint, in part or whole, please contact this office) Peter Morgan 03 9311 0103

| Differen                                                               | ces in AWI   | EX MPGs | 18.5 a         | and 22.0 | 18.0 a | nd 22.0                | 17.5 an              | nd 22.0   | 17.0 and | 1 22.0                                 | 0 16.5 and 22.0 |      |
|------------------------------------------------------------------------|--------------|---------|----------------|----------|--------|------------------------|----------------------|-----------|----------|----------------------------------------|-----------------|------|
| North                                                                  |              |         | 1              | 06¢      | 14     | 43¢                    | 17                   | 179¢ 210¢ |          | ¢                                      | 221¢            |      |
| South                                                                  |              |         | 8              | 37¢      | 11     | l5¢                    | 14                   | 1¢        | 171      | ¢                                      | No 16.5µ        | MPG  |
| Market                                                                 | t Indicator  |         |                |          |        |                        | Changes              | From      |          |                                        |                 |      |
|                                                                        |              |         | Four Sa<br>Wee | 8        |        | Start of<br>the Season | Week 35<br>Last Year |           |          | Season Average to<br>Week 35 Last Year |                 |      |
| Eastern Mar                                                            | rket Indica  | tor     | -12            | (-0.9%)  | -      | +42 (+3.4%             | ó)                   | +180      | (+16.5%) |                                        | +204 (+19       | .5%) |
| Western Ma                                                             | rket Indica  | ator    | -27            | (-2.0%)  | -      | +71 (+5.7%             | 6)                   | +207      | (+18.5%) |                                        | +211 (+19.5%)   |      |
| Sale-to-Sale Changes in Average AWEX Merino Micron Price Guides (MPGs) |              |         |                |          |        |                        |                      |           |          |                                        |                 |      |
| Micron                                                                 | 16.5         | 17.0    | 17.5           | 18.0     | 18.5   | 19.0                   | 19.5                 | 20.0      | 21.0     | 22.0                                   | 23.0            | 24.0 |
| Since Last Sa                                                          | ale          |         |                |          |        |                        |                      |           |          |                                        |                 |      |
| Change ¢                                                               | +3           | -15     | -19            | -36      | -31    | -27                    | -22                  | -25       | -22      | -24                                    | -8              |      |
| Change %                                                               | +0.2%        | -1.0%   | -1.2%          | -2.3%    | -2.1%  | -1.9%                  | -1.6%                | -1.8%     | -1.6%    | -1.7%                                  | -0.6%           |      |
| Since Start o                                                          | of the Seaso | on      |                |          | -      |                        |                      |           |          |                                        |                 |      |
| Change ¢                                                               | +63          | +73     | +62            | +70      | +76    | +71                    | +64                  | +67       | +69      | +80                                    | +94             |      |
| Change %                                                               | +4.1%        | +4.9%   | +4.2%          | +4.9%    | +5.5%  | +5.3%                  | +4.8%                | +5.1%     | +5.3%    | +6.2%                                  | +7.4%           |      |
| Since Same                                                             | Week Last    | Year    |                |          |        |                        |                      |           |          |                                        |                 |      |
| Change ¢                                                               | +240         | +231    | +214           | +201     | +209   | +208                   | +208                 | +207      | +209     | +207                                   | +218            |      |
| Change %                                                               | +17.9%       | +17.4%  | +16.3%         | +15.5%   | +16.9% | +17.3%                 | +17.6%               | +17.7%    | +18.0%   | +17.9%                                 | +19.0%          |      |