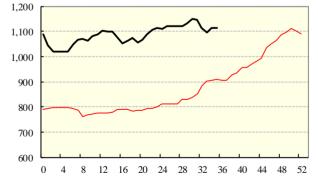

## **AWIS WOOL MARKET REVIEW**

Week Ending 26 February 2016 (Week 35)

The AWEX EMI finished at  $1268\phi$ ,  $17\phi$  lower (-1.3%) in Australian currency and  $9\phi$  lower (-1.0%) in US currency at sales in Sydney, Melbourne and Fremantle this week.

The Market eased this week, after the solid start to the second half during January and much of February. The EMI closed  $3\phi$  above its pre-Christmas closing level in A\$ and 1 $\phi$  above its pre-Christmas level in US currency.

| Differen                                                               | ces in AWI   | EX MPGs | 18.5 a         | and 22.0 | 18.0 a | nd 22.0                | 17.5 an              | nd 22.0   | 17.0 and | 1 22.0                                 | 0 16.5 and 22.0 |      |
|------------------------------------------------------------------------|--------------|---------|----------------|----------|--------|------------------------|----------------------|-----------|----------|----------------------------------------|-----------------|------|
| North                                                                  |              |         | 1              | 06¢      | 14     | 43¢                    | 17                   | 179¢ 210¢ |          | ¢                                      | 221¢            |      |
| South                                                                  |              |         | 8              | 37¢      | 11     | l5¢                    | 14                   | 1¢        | 171      | ¢                                      | No 16.5µ        | MPG  |
| Market                                                                 | t Indicator  |         |                |          |        |                        | Changes              | From      |          |                                        |                 |      |
|                                                                        |              |         | Four Sa<br>Wee | 8        |        | Start of<br>the Season | Week 35<br>Last Year |           |          | Season Average to<br>Week 35 Last Year |                 |      |
| Eastern Mar                                                            | rket Indica  | tor     | -12            | (-0.9%)  | -      | +42 (+3.4%             | ó)                   | +180      | (+16.5%) |                                        | +204 (+19       | .5%) |
| Western Ma                                                             | rket Indica  | ator    | -27            | (-2.0%)  | -      | +71 (+5.7%             | 6)                   | +207      | (+18.5%) |                                        | +211 (+19.5%)   |      |
| Sale-to-Sale Changes in Average AWEX Merino Micron Price Guides (MPGs) |              |         |                |          |        |                        |                      |           |          |                                        |                 |      |
| Micron                                                                 | 16.5         | 17.0    | 17.5           | 18.0     | 18.5   | 19.0                   | 19.5                 | 20.0      | 21.0     | 22.0                                   | 23.0            | 24.0 |
| Since Last Sa                                                          | ale          |         |                |          |        |                        |                      |           |          |                                        |                 |      |
| Change ¢                                                               | +3           | -15     | -19            | -36      | -31    | -27                    | -22                  | -25       | -22      | -24                                    | -8              |      |
| Change %                                                               | +0.2%        | -1.0%   | -1.2%          | -2.3%    | -2.1%  | -1.9%                  | -1.6%                | -1.8%     | -1.6%    | -1.7%                                  | -0.6%           |      |
| Since Start o                                                          | of the Seaso | on      |                |          | -      |                        |                      |           |          |                                        |                 |      |
| Change ¢                                                               | +63          | +73     | +62            | +70      | +76    | +71                    | +64                  | +67       | +69      | +80                                    | +94             |      |
| Change %                                                               | +4.1%        | +4.9%   | +4.2%          | +4.9%    | +5.5%  | +5.3%                  | +4.8%                | +5.1%     | +5.3%    | +6.2%                                  | +7.4%           |      |
| Since Same                                                             | Week Last    | Year    |                |          |        |                        |                      |           |          |                                        |                 |      |
| Change ¢                                                               | +240         | +231    | +214           | +201     | +209   | +208                   | +208                 | +207      | +209     | +207                                   | +218            |      |
| Change %                                                               | +17.9%       | +17.4%  | +16.3%         | +15.5%   | +16.9% | +17.3%                 | +17.6%               | +17.7%    | +18.0%   | +17.9%                                 | +19.0%          |      |