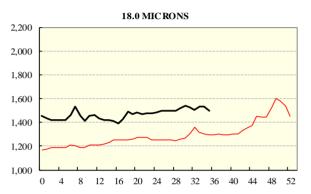

### AVERAGE AWEX MICRON PRICE GUIDES

2015/16( black graph line) and 2014/15 (red graph line)

© AWIS 2013 (for permission to reprint, in part or whole, please contact this office) For further information Peter Morgan 03 9311 0103

| Differen                                                               | ces in AWI   | EX MPGs | 18.5 a         | and 22.0 | 18.0 a | nd 22.0                | 17.5 an              | nd 22.0   | 17.0 and | 1 22.0                                 | 0 16.5 and 22.0 |      |
|------------------------------------------------------------------------|--------------|---------|----------------|----------|--------|------------------------|----------------------|-----------|----------|----------------------------------------|-----------------|------|
| North                                                                  |              |         | 1              | 06¢      | 14     | 43¢                    | 17                   | 179¢ 210¢ |          | ¢                                      | 221¢            |      |
| South                                                                  |              |         | 8              | 37¢      | 11     | l5¢                    | 14                   | 1¢        | 171      | ¢                                      | No 16.5µ        | MPG  |
| Market                                                                 | t Indicator  |         |                |          |        |                        | Changes              | From      |          |                                        |                 |      |
|                                                                        |              |         | Four Sa<br>Wee | 8        |        | Start of<br>the Season | Week 35<br>Last Year |           |          | Season Average to<br>Week 35 Last Year |                 |      |
| Eastern Mar                                                            | rket Indica  | tor     | -12            | (-0.9%)  | -      | +42 (+3.4%             | ó)                   | +180      | (+16.5%) |                                        | +204 (+19       | .5%) |
| Western Ma                                                             | rket Indica  | ator    | -27            | (-2.0%)  | -      | +71 (+5.7%             | 6)                   | +207      | (+18.5%) |                                        | +211 (+19.5%)   |      |
| Sale-to-Sale Changes in Average AWEX Merino Micron Price Guides (MPGs) |              |         |                |          |        |                        |                      |           |          |                                        |                 |      |
| Micron                                                                 | 16.5         | 17.0    | 17.5           | 18.0     | 18.5   | 19.0                   | 19.5                 | 20.0      | 21.0     | 22.0                                   | 23.0            | 24.0 |
| Since Last Sa                                                          | ale          |         |                |          |        |                        |                      |           |          |                                        |                 |      |
| Change ¢                                                               | +3           | -15     | -19            | -36      | -31    | -27                    | -22                  | -25       | -22      | -24                                    | -8              |      |
| Change %                                                               | +0.2%        | -1.0%   | -1.2%          | -2.3%    | -2.1%  | -1.9%                  | -1.6%                | -1.8%     | -1.6%    | -1.7%                                  | -0.6%           |      |
| Since Start o                                                          | of the Seaso | on      |                |          | -      |                        |                      |           |          |                                        |                 |      |
| Change ¢                                                               | +63          | +73     | +62            | +70      | +76    | +71                    | +64                  | +67       | +69      | +80                                    | +94             |      |
| Change %                                                               | +4.1%        | +4.9%   | +4.2%          | +4.9%    | +5.5%  | +5.3%                  | +4.8%                | +5.1%     | +5.3%    | +6.2%                                  | +7.4%           |      |
| Since Same                                                             | Week Last    | Year    |                |          |        |                        |                      |           |          |                                        |                 |      |
| Change ¢                                                               | +240         | +231    | +214           | +201     | +209   | +208                   | +208                 | +207      | +209     | +207                                   | +218            |      |
| Change %                                                               | +17.9%       | +17.4%  | +16.3%         | +15.5%   | +16.9% | +17.3%                 | +17.6%               | +17.7%    | +18.0%   | +17.9%                                 | +19.0%          |      |