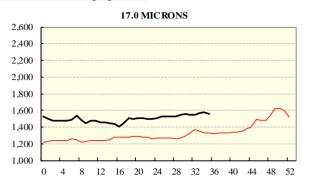

### AVERAGE AWEX MICRON PRICE GUIDES

2015/16( black graph line) and 2014/15 (red graph line)

© AWIS 2013 (for permission to reprint, in part or whole, please contact this office) For further information Peter Morgan 03 9311 0103

| Differen                                                               | ces in AWI   | EX MPGs | 18.5 a         | and 22.0 | 18.0 a | nd 22.0                | 17.5 an              | nd 22.0   | 17.0 and | 1 22.0                                 | 0 16.5 and 22.0 |      |
|------------------------------------------------------------------------|--------------|---------|----------------|----------|--------|------------------------|----------------------|-----------|----------|----------------------------------------|-----------------|------|
| North                                                                  |              |         | 1              | 06¢      | 14     | 43¢                    | 17                   | 179¢ 210¢ |          | ¢                                      | 221¢            |      |
| South                                                                  |              |         | 8              | 37¢      | 11     | l5¢                    | 14                   | 1¢        | 171      | ¢                                      | No 16.5µ        | MPG  |
| Market                                                                 | t Indicator  |         |                |          |        |                        | Changes              | From      |          |                                        |                 |      |
|                                                                        |              |         | Four Sa<br>Wee | 8        |        | Start of<br>the Season | Week 35<br>Last Year |           |          | Season Average to<br>Week 35 Last Year |                 |      |
| Eastern Mar                                                            | rket Indica  | tor     | -12            | (-0.9%)  | -      | +42 (+3.4%             | ó)                   | +180      | (+16.5%) |                                        | +204 (+19       | .5%) |
| Western Ma                                                             | rket Indica  | ator    | -27            | (-2.0%)  | -      | +71 (+5.7%             | 6)                   | +207      | (+18.5%) |                                        | +211 (+19.5%)   |      |
| Sale-to-Sale Changes in Average AWEX Merino Micron Price Guides (MPGs) |              |         |                |          |        |                        |                      |           |          |                                        |                 |      |
| Micron                                                                 | 16.5         | 17.0    | 17.5           | 18.0     | 18.5   | 19.0                   | 19.5                 | 20.0      | 21.0     | 22.0                                   | 23.0            | 24.0 |
| Since Last Sa                                                          | ale          |         |                |          |        |                        |                      |           |          |                                        |                 |      |
| Change ¢                                                               | +3           | -15     | -19            | -36      | -31    | -27                    | -22                  | -25       | -22      | -24                                    | -8              |      |
| Change %                                                               | +0.2%        | -1.0%   | -1.2%          | -2.3%    | -2.1%  | -1.9%                  | -1.6%                | -1.8%     | -1.6%    | -1.7%                                  | -0.6%           |      |
| Since Start o                                                          | of the Seaso | on      |                |          | -      |                        |                      |           |          |                                        |                 |      |
| Change ¢                                                               | +63          | +73     | +62            | +70      | +76    | +71                    | +64                  | +67       | +69      | +80                                    | +94             |      |
| Change %                                                               | +4.1%        | +4.9%   | +4.2%          | +4.9%    | +5.5%  | +5.3%                  | +4.8%                | +5.1%     | +5.3%    | +6.2%                                  | +7.4%           |      |
| Since Same                                                             | Week Last    | Year    |                |          |        |                        |                      |           |          |                                        |                 |      |
| Change ¢                                                               | +240         | +231    | +214           | +201     | +209   | +208                   | +208                 | +207      | +209     | +207                                   | +218            |      |
| Change %                                                               | +17.9%       | +17.4%  | +16.3%         | +15.5%   | +16.9% | +17.3%                 | +17.6%               | +17.7%    | +18.0%   | +17.9%                                 | +19.0%          |      |