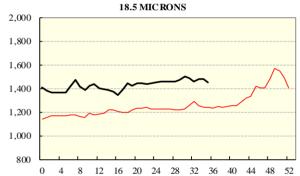

| Differen                                                               | ces in AWI   | EX MPGs | 18.5 a         | and 22.0 | 18.0 a | nd 22.0                | 17.5 an              | nd 22.0   | 17.0 and | 1 22.0                                 | 0 16.5 and 22.0 |      |
|------------------------------------------------------------------------|--------------|---------|----------------|----------|--------|------------------------|----------------------|-----------|----------|----------------------------------------|-----------------|------|
| North                                                                  |              |         | 1              | 06¢      | 14     | 43¢                    | 17                   | 179¢ 210¢ |          | ¢                                      | 221¢            |      |
| South                                                                  |              |         | 8              | 37¢      | 11     | l5¢                    | 14                   | 1¢        | 171      | ¢                                      | No 16.5µ        | MPG  |
| Market                                                                 | t Indicator  |         |                |          |        |                        | Changes              | From      |          |                                        |                 |      |
|                                                                        |              |         | Four Sa<br>Wee | 8        |        | Start of<br>the Season | Week 35<br>Last Year |           |          | Season Average to<br>Week 35 Last Year |                 |      |
| Eastern Mar                                                            | rket Indica  | tor     | -12            | (-0.9%)  | -      | +42 (+3.4%             | ó)                   | +180      | (+16.5%) |                                        | +204 (+19       | .5%) |
| Western Ma                                                             | rket Indica  | ator    | -27            | (-2.0%)  | -      | +71 (+5.7%             | 6)                   | +207      | (+18.5%) |                                        | +211 (+19.5%)   |      |
| Sale-to-Sale Changes in Average AWEX Merino Micron Price Guides (MPGs) |              |         |                |          |        |                        |                      |           |          |                                        |                 |      |
| Micron                                                                 | 16.5         | 17.0    | 17.5           | 18.0     | 18.5   | 19.0                   | 19.5                 | 20.0      | 21.0     | 22.0                                   | 23.0            | 24.0 |
| Since Last Sa                                                          | ale          |         |                |          |        |                        |                      |           |          |                                        |                 |      |
| Change ¢                                                               | +3           | -15     | -19            | -36      | -31    | -27                    | -22                  | -25       | -22      | -24                                    | -8              |      |
| Change %                                                               | +0.2%        | -1.0%   | -1.2%          | -2.3%    | -2.1%  | -1.9%                  | -1.6%                | -1.8%     | -1.6%    | -1.7%                                  | -0.6%           |      |
| Since Start o                                                          | of the Seaso | on      |                |          | -      |                        |                      |           |          |                                        |                 |      |
| Change ¢                                                               | +63          | +73     | +62            | +70      | +76    | +71                    | +64                  | +67       | +69      | +80                                    | +94             |      |
| Change %                                                               | +4.1%        | +4.9%   | +4.2%          | +4.9%    | +5.5%  | +5.3%                  | +4.8%                | +5.1%     | +5.3%    | +6.2%                                  | +7.4%           |      |
| Since Same                                                             | Week Last    | Year    |                |          |        |                        |                      |           |          |                                        |                 |      |
| Change ¢                                                               | +240         | +231    | +214           | +201     | +209   | +208                   | +208                 | +207      | +209     | +207                                   | +218            |      |
| Change %                                                               | +17.9%       | +17.4%  | +16.3%         | +15.5%   | +16.9% | +17.3%                 | +17.6%               | +17.7%    | +18.0%   | +17.9%                                 | +19.0%          |      |

### AVERAGE AWEX MICRON PRICE GUIDES

2015/16( black graph line) and 2014/15 (red graph line)

© AWIS 2013 (for permission to reprint, in part or whole, please contact this office) For further information Peter Morgan 03 9311 0103