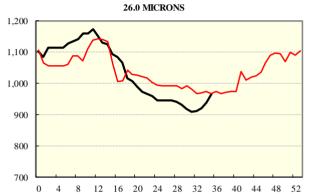

The market is keeping up the supply of wool to auction, with the expected offerings for the next three sales up by 5.5%.

| Differen                                                               | Differences in AWEX MPGs |        | 18.5 a         | and 22.0 | <b>18.0</b> at | nd 22.0    | 17.5 ar | nd 22.0              | 17.0 and 22.0 |       | 16.5 and                               | 22.0     |
|------------------------------------------------------------------------|--------------------------|--------|----------------|----------|----------------|------------|---------|----------------------|---------------|-------|----------------------------------------|----------|
| North                                                                  |                          |        | 5              | 54¢      | 65             | 58¢        | 71      | 5¢                   | 739           | ¢     | 747¢                                   | 5        |
| South                                                                  |                          |        | 5              | 44¢      | 64             | 14¢        | 67      | 7¢                   | 695¢          |       | 717¢                                   | <u>,</u> |
| Marke                                                                  | t Indicator              |        |                |          |                |            | Changes | From                 |               |       |                                        |          |
|                                                                        |                          |        | Four Sa<br>Wee | 8        | 8              |            | 1       | Week 35<br>Last Year |               |       | Season Average to<br>Week 35 Last Year |          |
| Eastern Mai                                                            | rket Indica              | tor    | +78 (+         | -5.5%)   | +              | 184 (+14.0 | %)      | +232                 | (+18.3%)      |       | +103 (+8.2%)                           |          |
| Western Ma                                                             | rket Indica              | ator   | +91 (+         | -6.3%)   | +              | -128 (+9.0 | %)      | +223                 | 223 (+16.8%)  |       | +123 (+9.5%)                           |          |
| Sale-to-Sale Changes in Average AWEX Merino Micron Price Guides (MPGs) |                          |        |                |          |                |            |         |                      |               |       |                                        |          |
| Micron                                                                 | 16.5                     | 17.0   | 17.5           | 18.0     | 18.5           | 19.0       | 19.5    | 20.0                 | 21.0          | 22.0  | 23.0                                   | 24.0     |
| Since Last S                                                           | ale                      |        |                |          |                |            |         |                      |               |       |                                        |          |
| Change ¢                                                               | +71                      | +83    | +89            | +94      | +76            | +78        | +68     | +60                  | +65           | +64   |                                        |          |
| Change %                                                               | +3.4%                    | +4.0%  | +4.3%          | +4.7%    | +4.0%          | +4.4%      | +4.1%   | +3.9%                | +4.5%         | +4.7% |                                        |          |
| Since Start o                                                          | of the Seaso             | n      |                |          |                |            |         |                      |               |       |                                        |          |
| Change ¢                                                               | +592                     | +588   | +574           | +545     | +457           | +361       | +237    | +120                 | +21           | -23   | -33                                    |          |
| Change %                                                               | +37.4%                   | +37.5% | +36.7%         | +35.2%   | +30.0%         | +23.9%     | +15.8%  | +8.0%                | +1.4%         | -1.6% | -2.3%                                  |          |
| Since Same                                                             | Week Last                | Year   |                |          |                |            |         |                      |               |       |                                        |          |
| Change ¢                                                               | +591                     | +600   | +609           | +595     | +531           | +460       | +349    | +234                 | +131          | +76   | +57                                    |          |
| Change %                                                               | +37.4%                   | +38.5% | +39.9%         | +39.7%   | +36.6%         | +32.6%     | +25.1%  | +17.0%               | +9.6%         | +5.6% | +4.2%                                  |          |
|                                                                        |                          |        |                |          |                |            |         | D: C:                |               | -     |                                        |          |

#### **AVERAGE AWEX MICRON PRICE GUIDES**

2016/17( black graph line) and 2015/16 (red graph line)

© AWIS 2016 (for permission to reprint, in part or whole, please contact this office) For further information Peter Morgan 03 9311 0103

### AVERAGE AWEX MICRON PRICE GUIDES

2016/17( black graph line) and 2015/16 (red graph line)

MERINO CARDINGS

1,200 1,175

1,150 1,125

1,100