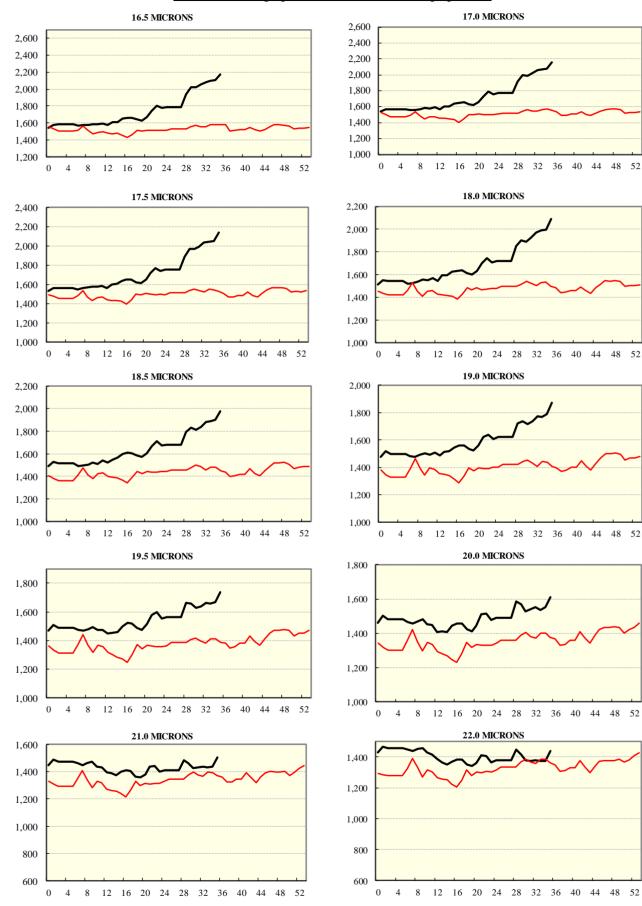

The market opened very strongly on Wednesday; and followed it up with another strong performance on Thursday.

New record values were set for the EMI, NMI, SMI and the WMI (for the first time this season); and for the average AWEX MPGs for 18.5 to 20.0 microns. Good gains of mostly greater than 4% were made in all the average AWEX Merino MPGs, with the broader Merinos doing as well as the fine wool Merinos this week. Merino skirtings were in very keen demand, as were oddments. The average AWEX Merino Cardings Price Guide rose by another  $20\phi$  (+1.7%) to close at 1216¢, also another record level. It has risen 47¢ (4.0%) in the last three sales.

The market is keeping up the supply of wool to auction, with the expected offerings for the next three sales up by 5.5%.

| Differen                                                               | Differences in AWEX MPGs |        | 18.5 a         | and 22.0 | <b>18.0</b> at | nd 22.0    | 17.5 ar | nd 22.0              | 17.0 and 22.0 |       | 16.5 and                               | 22.0     |
|------------------------------------------------------------------------|--------------------------|--------|----------------|----------|----------------|------------|---------|----------------------|---------------|-------|----------------------------------------|----------|
| North                                                                  |                          |        | 5              | 54¢      | 65             | 58¢        | 71      | 5¢                   | 739           | ¢     | 747¢                                   | 5        |
| South                                                                  |                          |        | 5              | 44¢      | 64             | 14¢        | 67      | 7¢                   | 695¢          |       | 717¢                                   | <u>,</u> |
| Marke                                                                  | t Indicator              |        |                |          |                |            | Changes | From                 |               |       |                                        |          |
|                                                                        |                          |        | Four Sa<br>Wee | 8        | 8              |            | 1       | Week 35<br>Last Year |               |       | Season Average to<br>Week 35 Last Year |          |
| Eastern Mai                                                            | rket Indica              | tor    | +78 (+         | -5.5%)   | +              | 184 (+14.0 | %)      | +232                 | (+18.3%)      |       | +103 (+8.2%)                           |          |
| Western Ma                                                             | rket Indica              | ator   | +91 (+         | -6.3%)   | +              | -128 (+9.0 | %)      | +223                 | 223 (+16.8%)  |       | +123 (+9.5%)                           |          |
| Sale-to-Sale Changes in Average AWEX Merino Micron Price Guides (MPGs) |                          |        |                |          |                |            |         |                      |               |       |                                        |          |
| Micron                                                                 | 16.5                     | 17.0   | 17.5           | 18.0     | 18.5           | 19.0       | 19.5    | 20.0                 | 21.0          | 22.0  | 23.0                                   | 24.0     |
| Since Last S                                                           | ale                      |        |                |          |                |            |         |                      |               |       |                                        |          |
| Change ¢                                                               | +71                      | +83    | +89            | +94      | +76            | +78        | +68     | +60                  | +65           | +64   |                                        |          |
| Change %                                                               | +3.4%                    | +4.0%  | +4.3%          | +4.7%    | +4.0%          | +4.4%      | +4.1%   | +3.9%                | +4.5%         | +4.7% |                                        |          |
| Since Start o                                                          | of the Seaso             | n      |                |          |                |            |         |                      |               |       |                                        |          |
| Change ¢                                                               | +592                     | +588   | +574           | +545     | +457           | +361       | +237    | +120                 | +21           | -23   | -33                                    |          |
| Change %                                                               | +37.4%                   | +37.5% | +36.7%         | +35.2%   | +30.0%         | +23.9%     | +15.8%  | +8.0%                | +1.4%         | -1.6% | -2.3%                                  |          |
| Since Same                                                             | Week Last                | Year   |                |          |                |            |         |                      |               |       |                                        |          |
| Change ¢                                                               | +591                     | +600   | +609           | +595     | +531           | +460       | +349    | +234                 | +131          | +76   | +57                                    |          |
| Change %                                                               | +37.4%                   | +38.5% | +39.9%         | +39.7%   | +36.6%         | +32.6%     | +25.1%  | +17.0%               | +9.6%         | +5.6% | +4.2%                                  |          |
|                                                                        |                          |        |                |          |                |            |         | D: C:                |               | -     |                                        |          |

#### **AVERAGE AWEX MICRON PRICE GUIDES**

2016/17( black graph line) and 2015/16 (red graph line)

© AWIS 2016 (for permission to reprint, in part or whole, please contact this office) For further information Peter Morgan 03 9311 0103