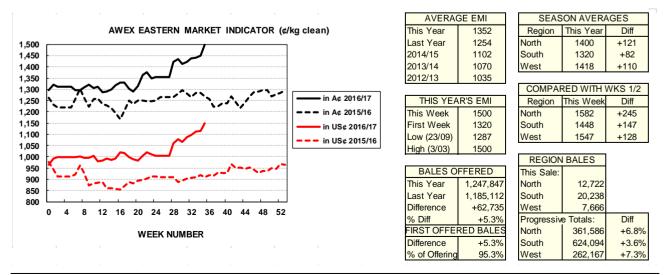

### AWIS WOOL MARKET REVIEW

Week Ending 3 March 2017 (Week 35)

The AWEX EMI made its biggest gain since the first sale in January when it finished 51¢ higher (+3.5%) in Australian currency and 34¢ higher (+3.1%) in US currency at sales in Sydney, Melbourne and Fremantle this week. It has risen by 145¢ (+10.7%) in A\$ and by 142¢ (+14.1%) in US\$ since the closing sale prior to Christmas.

40,626 bales were on offer nationally, compared with 45,144 bales last sale. 2.9% of the offering was passed in. This included 1.4% of the Merino bales and 7.5% of the crossbred bales

AWEX reports that the value of the wool sold was \$66.5 million (\$1,686 per bale, the highest so far this season).

The market opened very strongly on Wednesday; and followed it up with another strong performance on Thursday.

New record values were set for the EMI, NMI, SMI and the WMI (for the first time this season); and for the average AWEX MPGs for 18.5 to 20.0 microns. Good gains of mostly greater than 4% were made in all the average AWEX Merino MPGs, with the broader Merinos doing as well as the fine wool Merinos this week. Merino skirtings were in very keen demand, as were oddments. The average AWEX Merino Cardings Price Guide rose by another  $20\phi$  (+1.7%) to close at 1216¢, also another record level. It has risen 47¢ (4.0%) in the last three sales.

It was also a good week for crossbred prices up to 30 microns.

The US Exchange Rate was relatively stable during the week, finishing  $0.32\phi$  (-0.4%) lower to close at 76.55 $\phi$  on Thursday. There is a strong expectation among financial analysts that the US Federal Reserve will lift interest rates this month. Buyers for China were dominant, with support from buyers for Europe and India.

The market is keeping up the supply of wool to auction, with the expected offerings for the next three sales up by 5.5%.

| Differen                                                               | Differences in AWEX MPGs |        | 18.5 a         | and 22.0 | <b>18.0</b> at | nd 22.0    | 17.5 ar | nd 22.0              | 17.0 and 22.0 |       | 16.5 and                               | 22.0     |
|------------------------------------------------------------------------|--------------------------|--------|----------------|----------|----------------|------------|---------|----------------------|---------------|-------|----------------------------------------|----------|
| North                                                                  |                          |        | 5              | 54¢      | 65             | 58¢        | 71      | 5¢                   | 739           | ¢     | 747¢                                   | 5        |
| South                                                                  |                          |        | 5              | 44¢      | 64             | 14¢        | 67      | 7¢                   | 695¢          |       | 717¢                                   | <u>,</u> |
| Marke                                                                  | t Indicator              |        |                |          |                |            | Changes | From                 |               |       |                                        |          |
|                                                                        |                          |        | Four Sa<br>Wee | 8        | 8              |            | 1       | Week 35<br>Last Year |               |       | Season Average to<br>Week 35 Last Year |          |
| Eastern Mai                                                            | rket Indica              | tor    | +78 (+         | -5.5%)   | +              | 184 (+14.0 | %)      | +232                 | (+18.3%)      |       | +103 (+8.2%)                           |          |
| Western Ma                                                             | rket Indica              | ator   | +91 (+         | -6.3%)   | +              | -128 (+9.0 | %)      | +223                 | 223 (+16.8%)  |       | +123 (+9.5%)                           |          |
| Sale-to-Sale Changes in Average AWEX Merino Micron Price Guides (MPGs) |                          |        |                |          |                |            |         |                      |               |       |                                        |          |
| Micron                                                                 | 16.5                     | 17.0   | 17.5           | 18.0     | 18.5           | 19.0       | 19.5    | 20.0                 | 21.0          | 22.0  | 23.0                                   | 24.0     |
| Since Last S                                                           | ale                      |        |                |          |                |            |         |                      |               |       |                                        |          |
| Change ¢                                                               | +71                      | +83    | +89            | +94      | +76            | +78        | +68     | +60                  | +65           | +64   |                                        |          |
| Change %                                                               | +3.4%                    | +4.0%  | +4.3%          | +4.7%    | +4.0%          | +4.4%      | +4.1%   | +3.9%                | +4.5%         | +4.7% |                                        |          |
| Since Start o                                                          | of the Seaso             | n      |                |          |                |            |         |                      |               |       |                                        |          |
| Change ¢                                                               | +592                     | +588   | +574           | +545     | +457           | +361       | +237    | +120                 | +21           | -23   | -33                                    |          |
| Change %                                                               | +37.4%                   | +37.5% | +36.7%         | +35.2%   | +30.0%         | +23.9%     | +15.8%  | +8.0%                | +1.4%         | -1.6% | -2.3%                                  |          |
| Since Same                                                             | Week Last                | Year   |                |          |                |            |         |                      |               |       |                                        |          |
| Change ¢                                                               | +591                     | +600   | +609           | +595     | +531           | +460       | +349    | +234                 | +131          | +76   | +57                                    |          |
| Change %                                                               | +37.4%                   | +38.5% | +39.9%         | +39.7%   | +36.6%         | +32.6%     | +25.1%  | +17.0%               | +9.6%         | +5.6% | +4.2%                                  |          |
|                                                                        |                          |        |                |          |                |            |         | D: C:                |               | -     |                                        |          |

| Sale-                     | to-Sale Cha                           | anges in Of | ther Avera | ge AWEX | Price Guid | les             |  |  |  |
|---------------------------|---------------------------------------|-------------|------------|---------|------------|-----------------|--|--|--|
| Micron                    | 25.0                                  | 26.0        | 28.0       | 30.0    | 32.0       | MC <sup>#</sup> |  |  |  |
| Since Last S              | ale                                   |             |            |         |            |                 |  |  |  |
| Change ¢                  | +27                                   | +27         | +26        | +32     | 0          | +20             |  |  |  |
| Change %                  | +2.6%                                 | +2.9%       | +3.7%      | +5.9%   | 0.0%       | +1.7%           |  |  |  |
| Since Start of the Season |                                       |             |            |         |            |                 |  |  |  |
| Change ¢                  | -120                                  | -135        | -20        | -64     | -104       | +130            |  |  |  |
| Change %                  | -10.0%                                | -12.3%      | -2.6%      | -10.0%  | -19.9%     | +12.0%          |  |  |  |
| Since Same                | Week Last                             | Year        |            |         |            |                 |  |  |  |
| Change ¢                  | +6                                    | -1          | -92        | -134    | -198       | +104            |  |  |  |
| Change %                  | +0.6%                                 | -0.1%       | -11.1%     | -18.8%  | -32.1%     | +9.4%           |  |  |  |
| # Average                 | # Average Merino Cardings Price Guide |             |            |         |            |                 |  |  |  |