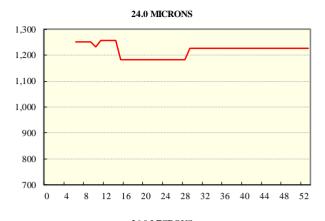

#### **AVERAGE AWEX MICRON PRICE GUIDES**

2016/17( black graph line) and 2015/16 (red graph line)

© AWIS 2016 (for permission to reprint, in part or whole, please contact this office) For further information Peter Morgan 03 9311 0103

### AVERAGE AWEX MICRON PRICE GUIDES

2016/17( black graph line) and 2015/16 (red graph line)

MERINO CARDINGS

1,200 1,175

1,150 1,125

1,100