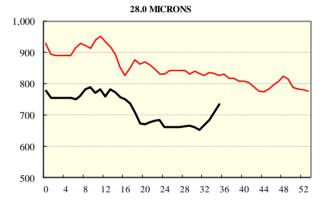

| Sale-                     | to-Sale Cha                           | anges in Of | ther Avera | ge AWEX | Price Guid | les             |  |  |  |
|---------------------------|---------------------------------------|-------------|------------|---------|------------|-----------------|--|--|--|
| Micron                    | 25.0                                  | 26.0        | 28.0       | 30.0    | 32.0       | MC <sup>#</sup> |  |  |  |
| Since Last S              | ale                                   |             |            |         |            |                 |  |  |  |
| Change ¢                  | +27                                   | +27         | +26        | +32     | 0          | +20             |  |  |  |
| Change %                  | +2.6%                                 | +2.9%       | +3.7%      | +5.9%   | 0.0%       | +1.7%           |  |  |  |
| Since Start of the Season |                                       |             |            |         |            |                 |  |  |  |
| Change ¢                  | -120                                  | -135        | -20        | -64     | -104       | +130            |  |  |  |
| Change %                  | -10.0%                                | -12.3%      | -2.6%      | -10.0%  | -19.9%     | +12.0%          |  |  |  |
| Since Same                | Week Last                             | Year        |            |         |            |                 |  |  |  |
| Change ¢                  | +6                                    | -1          | -92        | -134    | -198       | +104            |  |  |  |
| Change %                  | +0.6%                                 | -0.1%       | -11.1%     | -18.8%  | -32.1%     | +9.4%           |  |  |  |
| # Average                 | # Average Merino Cardings Price Guide |             |            |         |            |                 |  |  |  |

#### **AVERAGE AWEX MICRON PRICE GUIDES**

2016/17( black graph line) and 2015/16 (red graph line)

© AWIS 2016 (for permission to reprint, in part or whole, please contact this office) For further information Peter Morgan 03 9311 0103

### AVERAGE AWEX MICRON PRICE GUIDES

2016/17( black graph line) and 2015/16 (red graph line)

MERINO CARDINGS

1,200 1,175

1,150 1,125

1,100