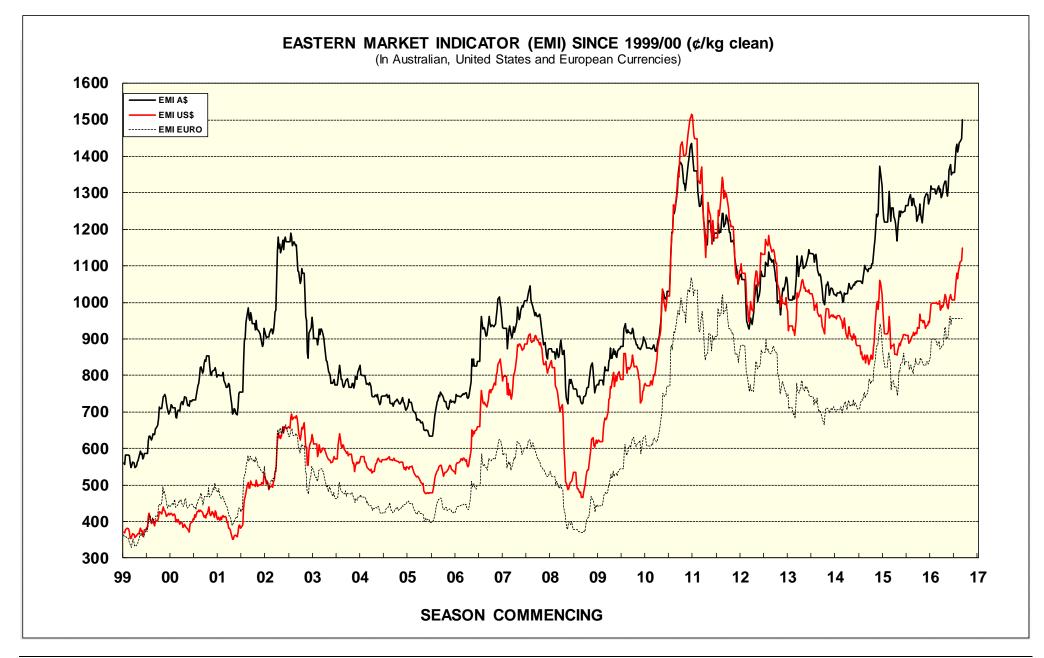

### AWIS WOOL MARKET REVIEW

Week Ending 3 March 2017 (Week 35)

The AWEX EMI made its biggest gain since the first sale in January when it finished 51¢ higher (+3.5%) in Australian currency and 34¢ higher (+3.1%) in US currency at sales in Sydney, Melbourne and Fremantle this week. It has risen by 145¢ (+10.7%) in A\$ and by 142¢ (+14.1%) in US\$ since the closing sale prior to Christmas.

The market opened very strongly on Wednesday; and followed it up with another strong performance on Thursday.

New record values were set for the EMI, NMI, SMI and the WMI (for the first time this season); and for the average AWEX MPGs for 18.5 to 20.0 microns. Good gains of mostly greater than 4% were made in all the average AWEX Merino MPGs, with the broader Merinos doing as well as the fine wool Merinos this week. Merino skirtings were in very keen demand, as were oddments. The average AWEX Merino Cardings Price Guide rose by another  $20\phi$  (+1.7%) to close at 1216¢, also another record level. It has risen 47¢ (4.0%) in the last three sales.

The market is keeping up the supply of wool to auction, with the expected offerings for the next three sales up by 5.5%.

| Differen                                                               | Differences in AWEX MPGs |        | 18.5 a         | and 22.0 | <b>18.0</b> at | nd 22.0    | 17.5 ar | nd 22.0              | 17.0 and 22.0 |       | 16.5 and                               | 22.0     |
|------------------------------------------------------------------------|--------------------------|--------|----------------|----------|----------------|------------|---------|----------------------|---------------|-------|----------------------------------------|----------|
| North                                                                  |                          |        | 5              | 54¢      | 65             | 58¢        | 71      | 5¢                   | 739           | ¢     | 747¢                                   | 5        |
| South                                                                  |                          |        | 5              | 44¢      | 64             | 14¢        | 67      | 7¢                   | 695¢          |       | 717¢                                   | <u>,</u> |
| Marke                                                                  | t Indicator              |        |                |          |                |            | Changes | From                 |               |       |                                        |          |
|                                                                        |                          |        | Four Sa<br>Wee | 8        | 8              |            | 1       | Week 35<br>Last Year |               |       | Season Average to<br>Week 35 Last Year |          |
| Eastern Mai                                                            | rket Indica              | tor    | +78 (+         | -5.5%)   | +              | 184 (+14.0 | %)      | +232                 | (+18.3%)      |       | +103 (+8.2%)                           |          |
| Western Ma                                                             | rket Indica              | ator   | +91 (+         | -6.3%)   | +              | -128 (+9.0 | %)      | +223                 | 223 (+16.8%)  |       | +123 (+9.5%)                           |          |
| Sale-to-Sale Changes in Average AWEX Merino Micron Price Guides (MPGs) |                          |        |                |          |                |            |         |                      |               |       |                                        |          |
| Micron                                                                 | 16.5                     | 17.0   | 17.5           | 18.0     | 18.5           | 19.0       | 19.5    | 20.0                 | 21.0          | 22.0  | 23.0                                   | 24.0     |
| Since Last S                                                           | ale                      |        |                |          |                |            |         |                      |               |       |                                        |          |
| Change ¢                                                               | +71                      | +83    | +89            | +94      | +76            | +78        | +68     | +60                  | +65           | +64   |                                        |          |
| Change %                                                               | +3.4%                    | +4.0%  | +4.3%          | +4.7%    | +4.0%          | +4.4%      | +4.1%   | +3.9%                | +4.5%         | +4.7% |                                        |          |
| Since Start o                                                          | of the Seaso             | n      |                |          |                |            |         |                      |               |       |                                        |          |
| Change ¢                                                               | +592                     | +588   | +574           | +545     | +457           | +361       | +237    | +120                 | +21           | -23   | -33                                    |          |
| Change %                                                               | +37.4%                   | +37.5% | +36.7%         | +35.2%   | +30.0%         | +23.9%     | +15.8%  | +8.0%                | +1.4%         | -1.6% | -2.3%                                  |          |
| Since Same                                                             | Week Last                | Year   |                |          |                |            |         |                      |               |       |                                        |          |
| Change ¢                                                               | +591                     | +600   | +609           | +595     | +531           | +460       | +349    | +234                 | +131          | +76   | +57                                    |          |
| Change %                                                               | +37.4%                   | +38.5% | +39.9%         | +39.7%   | +36.6%         | +32.6%     | +25.1%  | +17.0%               | +9.6%         | +5.6% | +4.2%                                  |          |
|                                                                        |                          |        |                |          |                |            |         | D: C:                |               | -     |                                        |          |