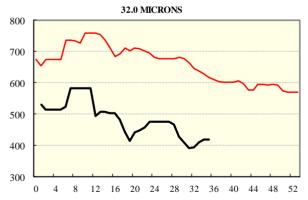

| Sale-                     | to-Sale Cha                           | anges in Of | ther Avera | ge AWEX | Price Guid | les             |  |  |  |
|---------------------------|---------------------------------------|-------------|------------|---------|------------|-----------------|--|--|--|
| Micron                    | 25.0                                  | 26.0        | 28.0       | 30.0    | 32.0       | MC <sup>#</sup> |  |  |  |
| Since Last S              | ale                                   |             |            |         |            |                 |  |  |  |
| Change ¢                  | +27                                   | +27         | +26        | +32     | 0          | +20             |  |  |  |
| Change %                  | +2.6%                                 | +2.9%       | +3.7%      | +5.9%   | 0.0%       | +1.7%           |  |  |  |
| Since Start of the Season |                                       |             |            |         |            |                 |  |  |  |
| Change ¢                  | -120                                  | -135        | -20        | -64     | -104       | +130            |  |  |  |
| Change %                  | -10.0%                                | -12.3%      | -2.6%      | -10.0%  | -19.9%     | +12.0%          |  |  |  |
| Since Same                | Week Last                             | Year        |            |         |            |                 |  |  |  |
| Change ¢                  | +6                                    | -1          | -92        | -134    | -198       | +104            |  |  |  |
| Change %                  | +0.6%                                 | -0.1%       | -11.1%     | -18.8%  | -32.1%     | +9.4%           |  |  |  |
| # Average                 | # Average Merino Cardings Price Guide |             |            |         |            |                 |  |  |  |

#### **AVERAGE AWEX MICRON PRICE GUIDES**

2016/17( black graph line) and 2015/16 (red graph line)

© AWIS 2016 (for permission to reprint, in part or whole, please contact this office) For further information Peter Morgan 03 9311 0103

### AVERAGE AWEX MICRON PRICE GUIDES

2016/17( black graph line) and 2015/16 (red graph line)

MERINO CARDINGS

1,200 1,175

1,150 1,125

1,100