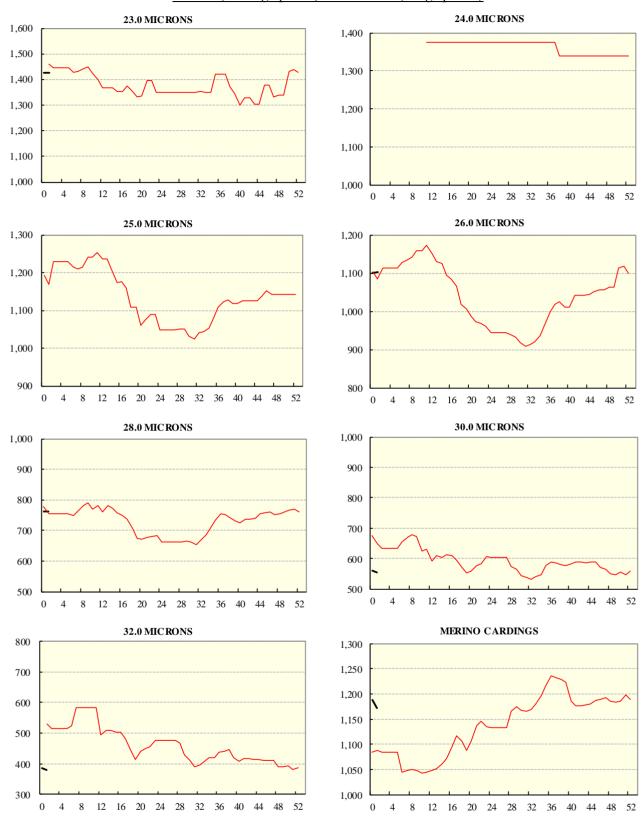

The market got away to a good start to the new season when the largest number bales for Week 01 since 2010/11 were offered for sale. The market held firm in the East, but eased in the West on Wednesday; and generally held firm on Thursday. The average AWEX Micron Price Guides (MPGs) from 18.5 to 21 microns moved up by around 1% on average, while the other average Merino MPGs eased by around 0.5%, other than at 22 microns where the fall was 1.4%.

Fine crossbreds were virtually unchanged, while wools from 30 microns up again experienced falls. Oddments were mixed, but were generally cheaper. The average AWEX Merino Cardings Price Guide was down by 17¢ (-1.4%).

| Difference                                                             | es in AWE                        | X MPGs | 18.5 and 22.0             |        | 18.0 a | nd 22.0                | 17.5 ai | nd 22.0              | 17.0 and | d 22.0 | .0 16.5 and 22.0                       |      |
|------------------------------------------------------------------------|----------------------------------|--------|---------------------------|--------|--------|------------------------|---------|----------------------|----------|--------|----------------------------------------|------|
| North                                                                  | orth                             |        | 5                         | 51¢    | 65     | 656¢                   |         | 699¢                 |          | ¢      | 750¢                                   |      |
| South                                                                  | <b>South</b> 497¢ 617¢ 667¢ 692¢ |        |                           |        | 705¢   | 5                      |         |                      |          |        |                                        |      |
| Marke                                                                  | t Indicator                      |        | Changes From              |        |        |                        |         |                      |          |        |                                        |      |
|                                                                        |                                  |        | Four Sales Ago<br>Week 49 |        |        | Start of<br>the Season |         | Week 01<br>Last Year |          |        | Season Average to<br>Week 01 Last Year |      |
| Eastern Mar                                                            | rket Indica                      | tor    | +46 (+                    | 3.1%)  |        | 0 (0.0%)               |         | +204                 | (+15.5%) |        | +204 (+15.5%)                          |      |
| Western Ma                                                             | rket Indica                      | ator   | No Sale                   |        |        | 0 (0.0%)               |         | +138 (+9.7%)         |          |        | +138 (+9.7%)                           |      |
| Sale-to-Sale Changes in Average AWEX Merino Micron Price Guides (MPGs) |                                  |        |                           |        |        |                        |         |                      |          |        |                                        |      |
| Micron                                                                 | 16.5                             | 17.0   | 17.5                      | 18.0   | 18.5   | 19.0                   | 19.5    | 20.0                 | 21.0     | 22.0   | 23.0                                   | 24.0 |
| Since Last S                                                           | ale                              |        |                           |        |        |                        |         |                      |          |        |                                        |      |
| Change ¢                                                               |                                  | -11    | -6                        | -7     | +26    | +12                    | +25     | +16                  | +11      | -21    | -1                                     |      |
| Change %                                                               |                                  | -0.5%  | -0.3%                     | -0.3%  | +1.3%  | +0.7%                  | +1.5%   | +1.0%                | +0.7%    | -1.4%  | -0.1%                                  |      |
| Since Start o                                                          | of the Seaso                     | n      |                           |        |        |                        |         |                      |          |        |                                        |      |
| Change ¢                                                               | 0                                | 0      | 0                         | 0      | 0      | 0                      | 0       | 0                    | 0        | 0      | 0                                      |      |
| Change %                                                               | 0.0%                             | 0.0%   | 0.0%                      | 0.0%   | 0.0%   | 0.0%                   | 0.0%    | 0.0%                 | 0.0%     | 0.0%   | 0.0%                                   |      |
| Since Same Week Last Year                                              |                                  |        |                           |        |        |                        |         |                      |          |        |                                        |      |
| Change ¢                                                               | +614                             | +605   | +583                      | +552   | +440   | +314                   | +200    | +110                 | +38      | -4     | -35                                    |      |
| Change %                                                               | +38.9%                           | +38.5% | +37.3%                    | +35.6% | +28.7% | +20.7%                 | +13.2%  | +7.3%                | +2.6%    | -0.3%  | -2.4%                                  |      |

| Sale-to-Sale Changes in Other Average AWEX Price Guides |       |       |       |        |        |                 |  |  |  |  |  |
|---------------------------------------------------------|-------|-------|-------|--------|--------|-----------------|--|--|--|--|--|
| Micron                                                  | 25.0  | 26.0  | 28.0  | 30.0   | 32.0   | MC <sup>#</sup> |  |  |  |  |  |
| Since Last Sale                                         |       |       |       |        |        |                 |  |  |  |  |  |
| Change ¢                                                |       | +2    | +1    | -5     | -8     | -17             |  |  |  |  |  |
| Change %                                                |       | +0.2% | +0.1% | -0.9%  | -2.1%  | -1.4%           |  |  |  |  |  |
| Since Start of the Season                               |       |       |       |        |        |                 |  |  |  |  |  |
| Change ¢                                                | 0     | 0     | 0     | 0      | 0      | 0               |  |  |  |  |  |
| Change %                                                | 0.0%  | 0.0%  | 0.0%  | 0.0%   | 0.0%   | 0.0%            |  |  |  |  |  |
| Since Same Week Last Year                               |       |       |       |        |        |                 |  |  |  |  |  |
| Change ¢                                                | +4    | +17   | +8    | -93    | -152   | +84             |  |  |  |  |  |
| Change %                                                | +0.3% | +1.6% | +1.1% | -14.4% | -28.6% | +7.7%           |  |  |  |  |  |

### AVERAGE AWEX MICRON PRICE GUIDES

2017/18( black graph line) and f+B36wf (red graph line)