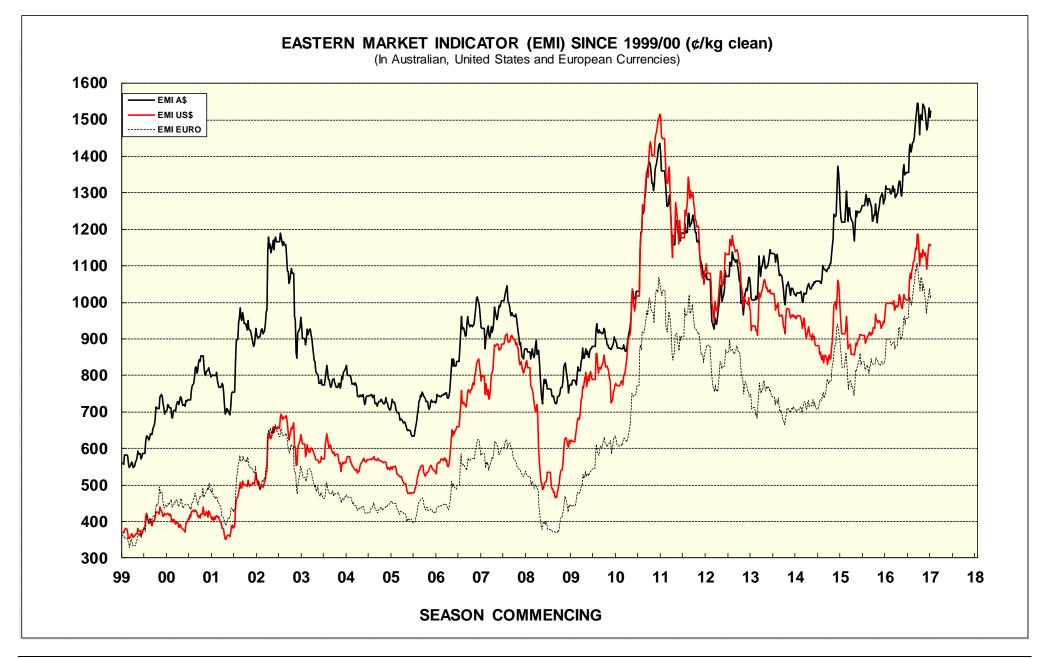

| Difference                                                             | es in AWE                        | X MPGs | 18.5 and 22.0             |        | 18.0 a | nd 22.0                | 17.5 ai | nd 22.0              | 17.0 and | d 22.0 | .0 16.5 and 22.0                       |      |
|------------------------------------------------------------------------|----------------------------------|--------|---------------------------|--------|--------|------------------------|---------|----------------------|----------|--------|----------------------------------------|------|
| North                                                                  | orth                             |        | 5                         | 51¢    | 65     | 656¢                   |         | 699¢                 |          | ¢      | 750¢                                   |      |
| South                                                                  | <b>South</b> 497¢ 617¢ 667¢ 692¢ |        |                           |        | 705¢   | 5                      |         |                      |          |        |                                        |      |
| Marke                                                                  | t Indicator                      |        | Changes From              |        |        |                        |         |                      |          |        |                                        |      |
|                                                                        |                                  |        | Four Sales Ago<br>Week 49 |        |        | Start of<br>the Season |         | Week 01<br>Last Year |          |        | Season Average to<br>Week 01 Last Year |      |
| Eastern Mar                                                            | rket Indica                      | tor    | +46 (+                    | 3.1%)  |        | 0 (0.0%)               |         | +204                 | (+15.5%) |        | +204 (+15.5%)                          |      |
| Western Ma                                                             | rket Indica                      | ator   | No Sale                   |        |        | 0 (0.0%)               |         | +138 (+9.7%)         |          |        | +138 (+9.7%)                           |      |
| Sale-to-Sale Changes in Average AWEX Merino Micron Price Guides (MPGs) |                                  |        |                           |        |        |                        |         |                      |          |        |                                        |      |
| Micron                                                                 | 16.5                             | 17.0   | 17.5                      | 18.0   | 18.5   | 19.0                   | 19.5    | 20.0                 | 21.0     | 22.0   | 23.0                                   | 24.0 |
| Since Last S                                                           | ale                              |        |                           |        |        |                        |         |                      |          |        |                                        |      |
| Change ¢                                                               |                                  | -11    | -6                        | -7     | +26    | +12                    | +25     | +16                  | +11      | -21    | -1                                     |      |
| Change %                                                               |                                  | -0.5%  | -0.3%                     | -0.3%  | +1.3%  | +0.7%                  | +1.5%   | +1.0%                | +0.7%    | -1.4%  | -0.1%                                  |      |
| Since Start o                                                          | of the Seaso                     | n      |                           |        |        |                        |         |                      |          |        |                                        |      |
| Change ¢                                                               | 0                                | 0      | 0                         | 0      | 0      | 0                      | 0       | 0                    | 0        | 0      | 0                                      |      |
| Change %                                                               | 0.0%                             | 0.0%   | 0.0%                      | 0.0%   | 0.0%   | 0.0%                   | 0.0%    | 0.0%                 | 0.0%     | 0.0%   | 0.0%                                   |      |
| Since Same Week Last Year                                              |                                  |        |                           |        |        |                        |         |                      |          |        |                                        |      |
| Change ¢                                                               | +614                             | +605   | +583                      | +552   | +440   | +314                   | +200    | +110                 | +38      | -4     | -35                                    |      |
| Change %                                                               | +38.9%                           | +38.5% | +37.3%                    | +35.6% | +28.7% | +20.7%                 | +13.2%  | +7.3%                | +2.6%    | -0.3%  | -2.4%                                  |      |