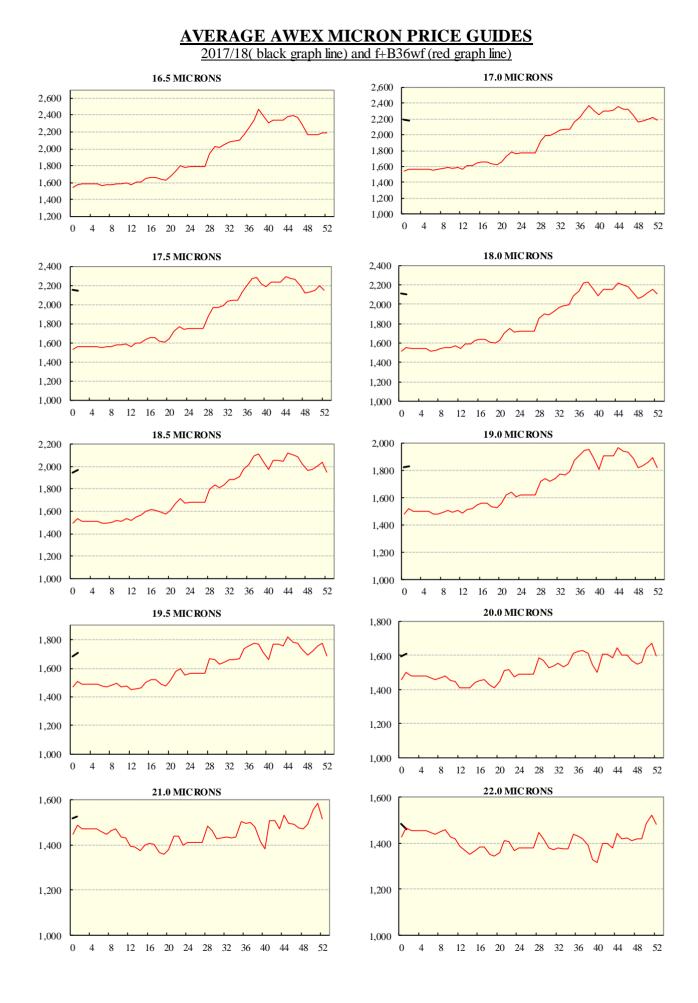

The market got away to a good start to the new season when the largest number bales for Week 01 since 2010/11 were offered for sale. The market held firm in the East, but eased in the West on Wednesday; and generally held firm on Thursday. The average AWEX Micron Price Guides (MPGs) from 18.5 to 21 microns moved up by around 1% on average, while the other average Merino MPGs eased by around 0.5%, other than at 22 microns where the fall was 1.4%.

Fine crossbreds were virtually unchanged, while wools from 30 microns up again experienced falls. Oddments were mixed, but were generally cheaper. The average AWEX Merino Cardings Price Guide was down by 17¢ (-1.4%).

| Difference                                                             | es in AWE                        | X MPGs | 18.5 and 22.0             |        | 18.0 a | nd 22.0                | 17.5 ai | nd 22.0              | 17.0 and | d 22.0 | .0 16.5 and 22.0                       |      |
|------------------------------------------------------------------------|----------------------------------|--------|---------------------------|--------|--------|------------------------|---------|----------------------|----------|--------|----------------------------------------|------|
| North                                                                  | orth                             |        | 5                         | 51¢    | 65     | 656¢                   |         | 699¢                 |          | ¢      | 750¢                                   |      |
| South                                                                  | <b>South</b> 497¢ 617¢ 667¢ 692¢ |        |                           |        | 705¢   | 5                      |         |                      |          |        |                                        |      |
| Marke                                                                  | t Indicator                      |        | Changes From              |        |        |                        |         |                      |          |        |                                        |      |
|                                                                        |                                  |        | Four Sales Ago<br>Week 49 |        |        | Start of<br>the Season |         | Week 01<br>Last Year |          |        | Season Average to<br>Week 01 Last Year |      |
| Eastern Mar                                                            | rket Indica                      | tor    | +46 (+                    | 3.1%)  |        | 0 (0.0%)               |         | +204                 | (+15.5%) |        | +204 (+15.5%)                          |      |
| Western Ma                                                             | rket Indica                      | ator   | No Sale                   |        |        | 0 (0.0%)               |         | +138 (+9.7%)         |          |        | +138 (+9.7%)                           |      |
| Sale-to-Sale Changes in Average AWEX Merino Micron Price Guides (MPGs) |                                  |        |                           |        |        |                        |         |                      |          |        |                                        |      |
| Micron                                                                 | 16.5                             | 17.0   | 17.5                      | 18.0   | 18.5   | 19.0                   | 19.5    | 20.0                 | 21.0     | 22.0   | 23.0                                   | 24.0 |
| Since Last S                                                           | ale                              |        |                           |        |        |                        |         |                      |          |        |                                        |      |
| Change ¢                                                               |                                  | -11    | -6                        | -7     | +26    | +12                    | +25     | +16                  | +11      | -21    | -1                                     |      |
| Change %                                                               |                                  | -0.5%  | -0.3%                     | -0.3%  | +1.3%  | +0.7%                  | +1.5%   | +1.0%                | +0.7%    | -1.4%  | -0.1%                                  |      |
| Since Start o                                                          | of the Seaso                     | n      |                           |        |        |                        |         |                      |          |        |                                        |      |
| Change ¢                                                               | 0                                | 0      | 0                         | 0      | 0      | 0                      | 0       | 0                    | 0        | 0      | 0                                      |      |
| Change %                                                               | 0.0%                             | 0.0%   | 0.0%                      | 0.0%   | 0.0%   | 0.0%                   | 0.0%    | 0.0%                 | 0.0%     | 0.0%   | 0.0%                                   |      |
| Since Same Week Last Year                                              |                                  |        |                           |        |        |                        |         |                      |          |        |                                        |      |
| Change ¢                                                               | +614                             | +605   | +583                      | +552   | +440   | +314                   | +200    | +110                 | +38      | -4     | -35                                    |      |
| Change %                                                               | +38.9%                           | +38.5% | +37.3%                    | +35.6% | +28.7% | +20.7%                 | +13.2%  | +7.3%                | +2.6%    | -0.3%  | -2.4%                                  |      |

### AVERAGE AWEX MICRON PRICE GUIDES

2017/18( black graph line) and f+B36wf (red graph line)