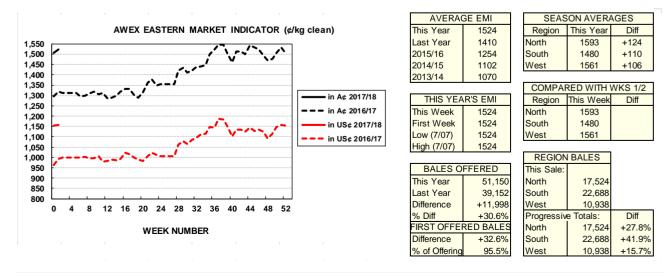

### **AWIS WOOL MARKET REVIEW** Week Ending 7 July 2017 (Week 01)

The AWEX EMI finished 1¢ lower (0.1%) in Australian currency and 9¢ lower (-0.8%) in US currency at sales in Sydney. Melbourne and Fremantle this week. Please note, the week-to-week differences from Week 52 of 2016/17 have been adjusted for the changes made to the weightings used for the different micron groups in the calculation of the EMI. 51,150 bales were on offer nationally, compared with 36,886 bales last sale. 7.4% of the offering was passed in.

AWEX reports that the value of the wool sold was \$80.0 million (\$1,690 per bale).

|          | Day-to-Day and Sale-to-Sale Changes in AWEX Regional Indicators (Week 01) |           |                              |           |          |              |           |            |            |  |  |  |
|----------|---------------------------------------------------------------------------|-----------|------------------------------|-----------|----------|--------------|-----------|------------|------------|--|--|--|
| Centre   | Last Sale                                                                 |           | Day-to-Day Changes (Week 01) |           |          | Sale-to-Sale | Closing   | Sale-to-Sa | le Changes |  |  |  |
|          | Week                                                                      | Indicator | Tuesday                      | Wednesday | Thursday | Change       | Indicator | US ¢       | Euro ¢     |  |  |  |
| Eastern  | 52                                                                        | 1507      | No Sale                      | 0         | -1       | -1(+1.1%)    | 1524      | +3         | +9         |  |  |  |
| Northern | 52                                                                        | 1578      | No Sale                      | 0         | -6       | -6 (+1.0%)   | 1593      | +1         | +7         |  |  |  |
| Southern | 52                                                                        | 1461      | No Sale                      | 0         | +2       | +2 (+1.3%)   | 1480      | +5         | +11        |  |  |  |
| Western  | 52                                                                        | 1552      | No Sale                      | -10       | -6       | -16 (+0.6%)  | 1561      | -3         | +3         |  |  |  |

The market got away to a good start to the new season when the largest number bales for Week 01 since 2010/11 were offered for sale. The market held firm in the East, but eased in the West on Wednesday; and generally held firm on Thursday. The average AWEX Micron Price Guides (MPGs) from 18.5 to 21 microns moved up by around 1% on average, while the other average Merino MPGs eased by around 0.5%, other than at 22 microns where the fall was 1.4%.

| Difference                                                             | es in AWE                        | X MPGs | 18.5 and 22.0             |        | 18.0 a | nd 22.0                | 17.5 ai | nd 22.0              | 17.0 and | d 22.0 | .0 16.5 and 22.0                       |      |
|------------------------------------------------------------------------|----------------------------------|--------|---------------------------|--------|--------|------------------------|---------|----------------------|----------|--------|----------------------------------------|------|
| North                                                                  | orth                             |        | 5                         | 51¢    | 65     | 656¢                   |         | 699¢                 |          | ¢      | 750¢                                   |      |
| South                                                                  | <b>South</b> 497¢ 617¢ 667¢ 692¢ |        |                           |        | 705¢   | 5                      |         |                      |          |        |                                        |      |
| Marke                                                                  | t Indicator                      |        | Changes From              |        |        |                        |         |                      |          |        |                                        |      |
|                                                                        |                                  |        | Four Sales Ago<br>Week 49 |        |        | Start of<br>the Season |         | Week 01<br>Last Year |          |        | Season Average to<br>Week 01 Last Year |      |
| Eastern Mar                                                            | rket Indica                      | tor    | +46 (+                    | 3.1%)  |        | 0 (0.0%)               |         | +204                 | (+15.5%) |        | +204 (+15.5%)                          |      |
| Western Ma                                                             | rket Indica                      | ator   | No Sale                   |        |        | 0 (0.0%)               |         | +138 (+9.7%)         |          |        | +138 (+9.7%)                           |      |
| Sale-to-Sale Changes in Average AWEX Merino Micron Price Guides (MPGs) |                                  |        |                           |        |        |                        |         |                      |          |        |                                        |      |
| Micron                                                                 | 16.5                             | 17.0   | 17.5                      | 18.0   | 18.5   | 19.0                   | 19.5    | 20.0                 | 21.0     | 22.0   | 23.0                                   | 24.0 |
| Since Last S                                                           | ale                              |        |                           |        |        |                        |         |                      |          |        |                                        |      |
| Change ¢                                                               |                                  | -11    | -6                        | -7     | +26    | +12                    | +25     | +16                  | +11      | -21    | -1                                     |      |
| Change %                                                               |                                  | -0.5%  | -0.3%                     | -0.3%  | +1.3%  | +0.7%                  | +1.5%   | +1.0%                | +0.7%    | -1.4%  | -0.1%                                  |      |
| Since Start o                                                          | of the Seaso                     | n      |                           |        |        |                        |         |                      |          |        |                                        |      |
| Change ¢                                                               | 0                                | 0      | 0                         | 0      | 0      | 0                      | 0       | 0                    | 0        | 0      | 0                                      |      |
| Change %                                                               | 0.0%                             | 0.0%   | 0.0%                      | 0.0%   | 0.0%   | 0.0%                   | 0.0%    | 0.0%                 | 0.0%     | 0.0%   | 0.0%                                   |      |
| Since Same Week Last Year                                              |                                  |        |                           |        |        |                        |         |                      |          |        |                                        |      |
| Change ¢                                                               | +614                             | +605   | +583                      | +552   | +440   | +314                   | +200    | +110                 | +38      | -4     | -35                                    |      |
| Change %                                                               | +38.9%                           | +38.5% | +37.3%                    | +35.6% | +28.7% | +20.7%                 | +13.2%  | +7.3%                | +2.6%    | -0.3%  | -2.4%                                  |      |

| Details o | of this Week's |          |           | % Changes                |                |               |   |         |                  |
|-----------|----------------|----------|-----------|--------------------------|----------------|---------------|---|---------|------------------|
| Centre    | Last Sale      |          |           |                          |                | ogressive     |   |         |                  |
|           | Offering       | Offering | Passed-In | Withdrawn<br>Before Sale | Re-<br>Offered | Bales<br>Sold |   |         | igs from<br>Year |
| North     | 12,061         | 17,524   | 7.8%      | 1.0%                     | 3.8%           | 16,153        |   | +3,813  | +27.8%           |
| South     | 17,968         | 22,688   | 7.0%      | 0.9%                     | 3.8%           | 21,093        |   | +6,703  | +41.9%           |
| West      | 6,857          | 10,938   | 7.6%      | 1.6%                     | 7.0%           | 10,104        |   | +1,482  | +15.7%           |
| Australia | 36,886         | 51,150   | 7.4%      | 1.1%                     | 4.5%           | 47,350        | ] | +11,998 | +30.6%           |